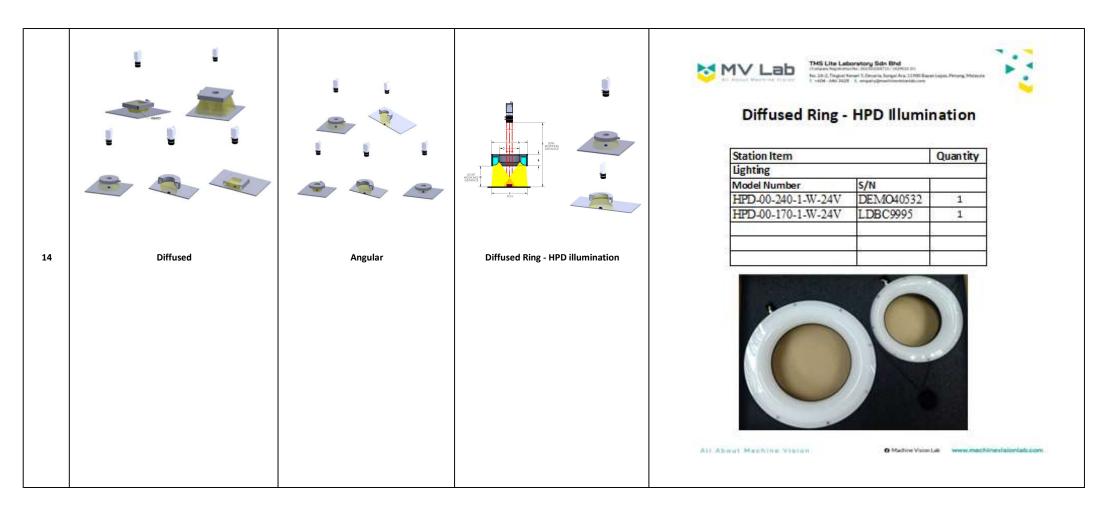

## LOAN TO OMRON PG

| No. | Lighting boxes                             | No. of lighting | Status       | Branches |
|-----|--------------------------------------------|-----------------|--------------|----------|
| 1   | Dome light-box 1                           | 2               | LOAN-14.2.23 | BK       |
| 2   | 2 Four Colour BarLight - MLBQ Illumination |                 | LOAN-14.2.23 | PG BOX 2 |
| 3   | Diffused Ring - HPD Illumination           | 2               | LOAN-14.2.23 | PG BOX 2 |
|     |                                            |                 |              |          |
|     |                                            |                 |              |          |