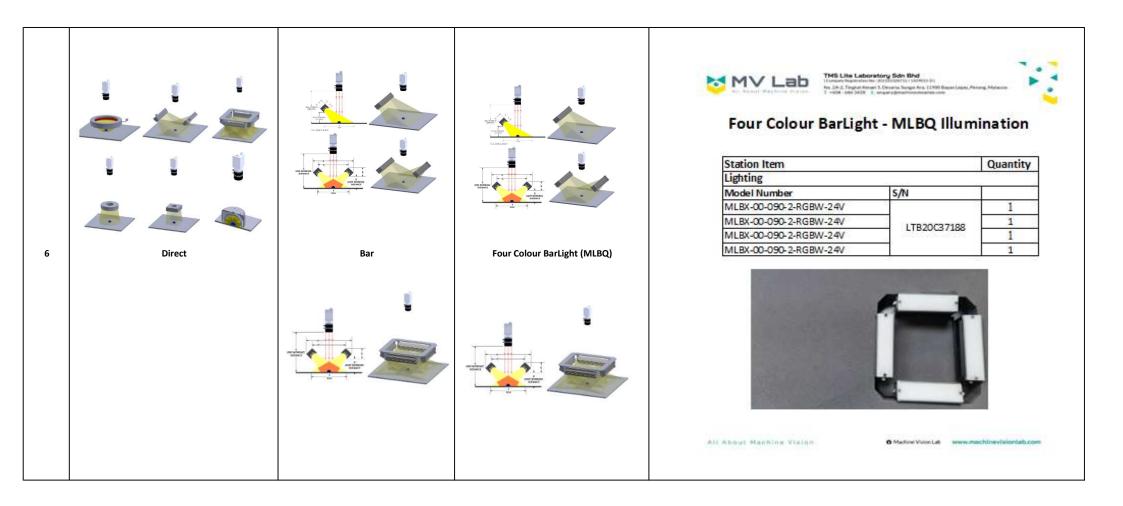

## LOAN TO OMRON PG

| No. | Lighting boxes                             | No. of lighting | Status       | Branches |
|-----|--------------------------------------------|-----------------|--------------|----------|
| 1   | Dome light-box 1                           | 2               | LOAN-14.2.23 | BK       |
| 2   | 2 Four Colour BarLight - MLBQ Illumination |                 | LOAN-14.2.23 | PG BOX 2 |
| 3   | Diffused Ring - HPD Illumination           | 2               | LOAN-14.2.23 | PG BOX 2 |
|     |                                            |                 |              |          |
|     |                                            |                 |              |          |