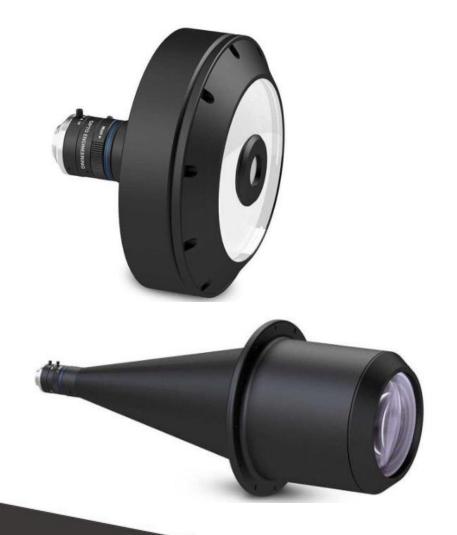

### **Outer inspection Lens**

Below is the image of the lens and the result image of the lens capture.

OCR inspection at the bottle neck. (This image need to unwrapped to proceed for OCR inspection)

"Vitagen" seal inspection for checking the seal condition.

## **Inner inspection Lens**

Below is the image of the lens and the result image of the lens capture.

To inspect the mark / scratch inside the item.

Nut track inspection for checking the black spot.