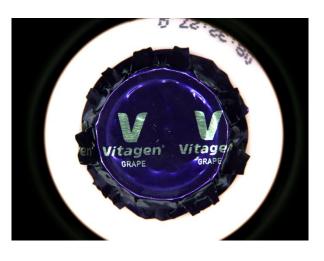

### **Outer inspection Lens**

Below is the image of the lens and the result image of the lens capture.

OCR inspection at the bottle neck. (This image need to unwrapped to proceed for OCR inspection)

"Vitagen" seal inspection for checking the seal condition.