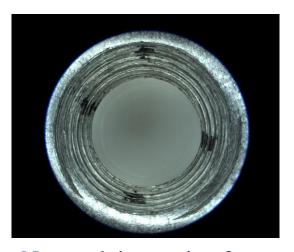

## **Inner inspection Lens**

Below is the image of the lens and the result image of the lens capture.

To inspect the mark / scratch inside the item.

Nut track inspection for checking the black spot.