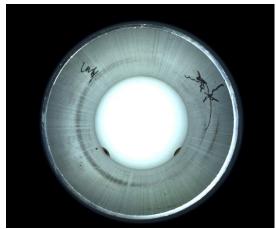

## **Inner inspection Lens**

Below is the image of the lens and the result image of the lens capture.

To inspect the mark / scratch inside the item.

Nut track inspection for checking the black spot.