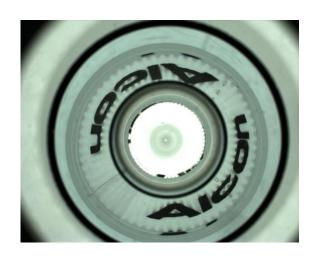

### **Outer inspection Lens**

Below is the image of the lens and the result image of the lens capture.

OCR inspection at the bottle neck. (This image need to unwrapped to proceed for OCR inspection)

"Vitagen" seal inspection for checking the seal condition.