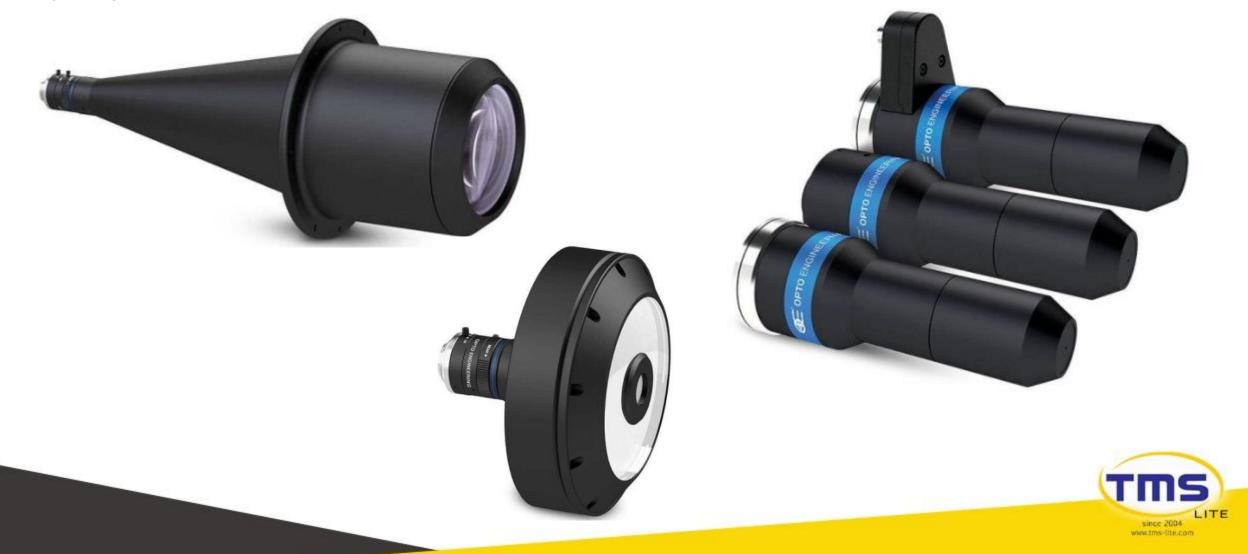

### **Outer inspection Lens**

Below is the image of the lens and the result image of the lens capture.

OCR inspection at the bottle neck. (This image need to unwrapped to proceed for OCR inspection)

"Vitagen" seal inspection for checking the seal condition.

## **Inner inspection Lens**

Below is the image of the lens and the result image of the lens capture.

To inspect the mark / scratch inside the item.

Nut track inspection for checking the black spot.